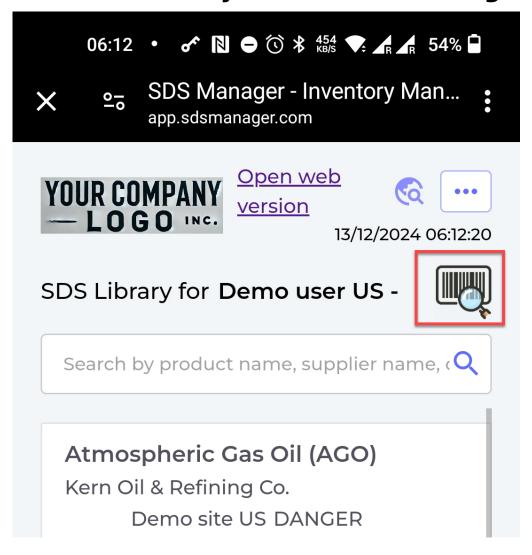

For users that need offline access or are accessing Safety Data Sheets by scanning product barcodes, the App is very efficient.

Upon installation, the app downloads all Safety Data Sheets directly to the device, enabling access both online and offline. Additionally, users can scan product barcodes by simply opening the app and pointing it at the barcode for instant SDS retrieval.

## Why choose SDS Manager

To Access SDS by Barcode scanning, the Barcode numbers for the products you are musing must be linked to your SDS by your administrator.

The app automatically checks for updates to your companys SDS library and syncs the new SDS to ensure the offline content remains up-to-date.