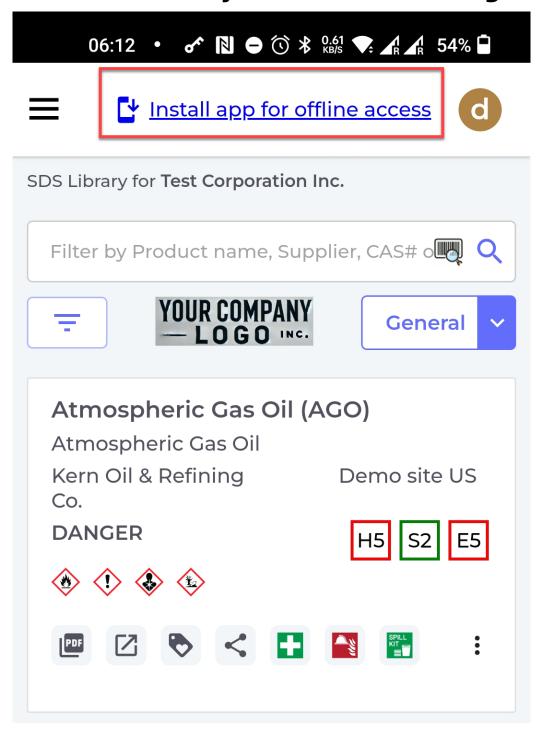

To install the app, scan the QR code poster and Click "Install app for offline access". The app will then automatically provide access to the same SDS library available through the QR code poster.