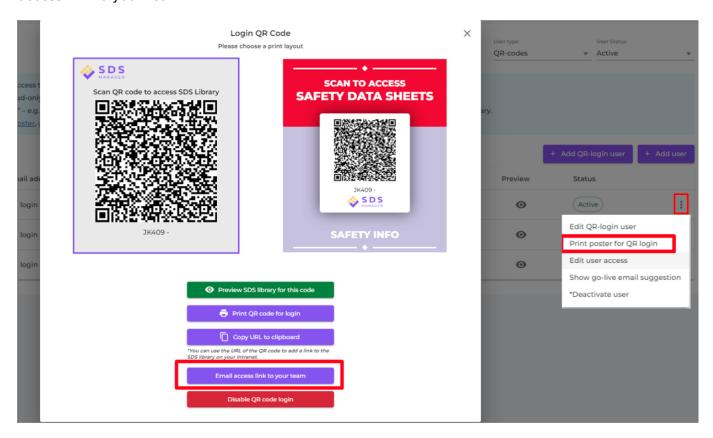

Step 1 is to <u>create a QR code user</u>.

Step 2 is to send a message to your employees.

SDS Manager has created a template you can use. You access the template by clicking the "Email access link to your team".

You will next see a preview of the message.

You can edit the proposed message before you send it.