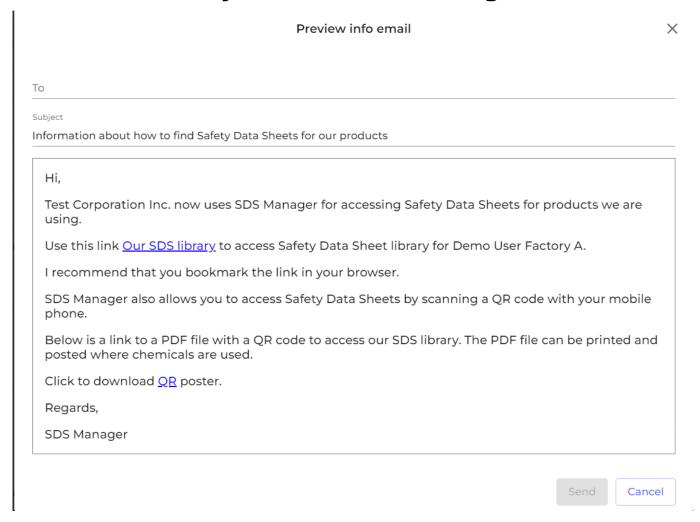

You will next see a preview of the message.

You can edit the proposed message before you send it.

## Why choose SDS Manager

You can add the email addresses to your employees in the "To" field, but we do recommend that you instead send the email first to your own email - and that you forward the email to your team from your own email account. It is very likely that the message will end up in spam folder if you send the message from SDS Manager to all your employees.