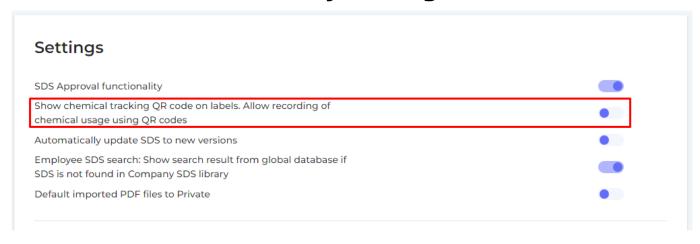

Emergency agency name: CHEMTREC

Emergency agency phone number: 1-800-424-9300

By default Labels to not show QR codes for tracking chemical useage.

To show the QR codes for tracking chemical usafe you must enable it on the <u>Settings page</u> (require login).