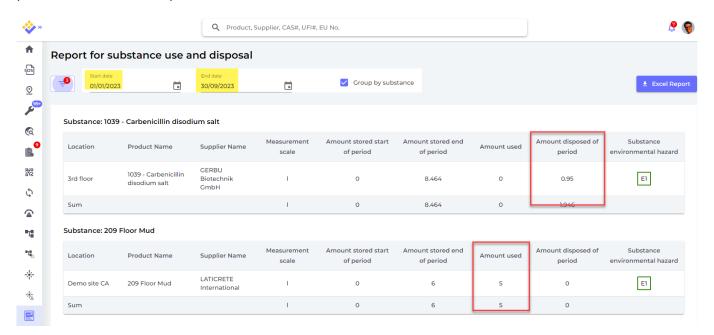

On Report for substance us and disposal (require login) you can generate reports for selected periods for use and disposal of chemicals.

Page 2 / 3
© 2024 SDS Manager <eb@aston.no> | 2024-12-22 22:41