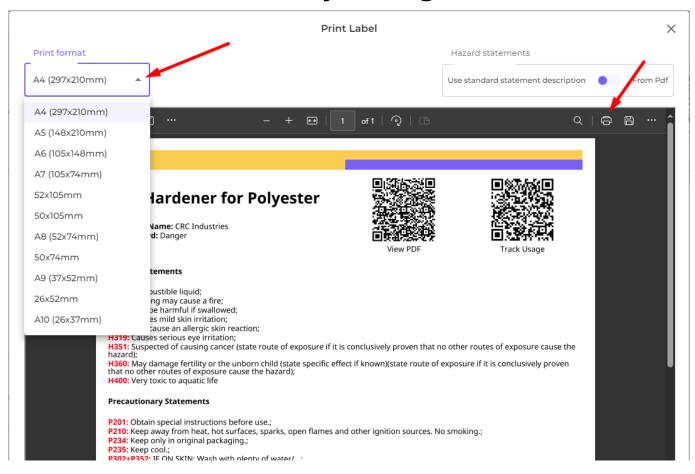

## **SDS Inventory Manager in use**

## How do I create a product label with QR code to access SDS information?

QR code to access SDS is included in our customized Container Label and any other documents exported for our customers (exports of SDS Binders, Risk Assessment, Job Procedures, and Reports).

Here is how to create a label with a QR code to view the SDS PDF:

Step 1: In SDS Inventory Manager, open the 'All my SDSs' or 'Manage SDS Library' page.

**Step 2:** Find the product you wish to create a label with a QR code and click on the 'Print Label' button in the Actions column:



**Step 3:** Choose your desired label size, then download or print:

## **SDS Inventory Manager in use**



Now, you can scan the 'View PDF' QR code on the label to view SDS PDF.

Unique solution ID: #1052

Author: n/a

Last update: 2024-09-26 09:11