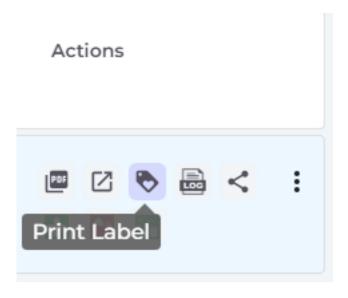

Here is how to create a label with a QR code to view the SDS PDF:

Step 1: In SDS Inventory Manager, open the 'All my SDSs' or 'Manage SDS Library' page.

**Step 2:** Find the product you wish to create a label with a QR code and click on the 'Print Label' button in the Actions column: