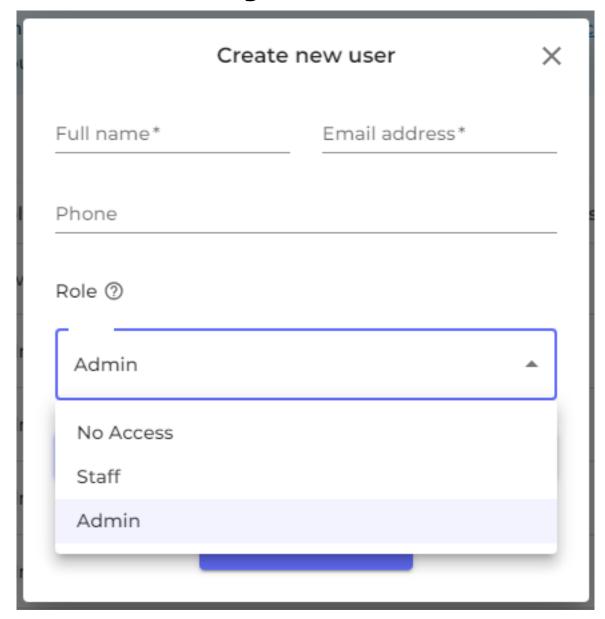

## User management and access controll

Invited users can have an Admin Role, Staff Role or No Access Role.

You are flexible to decide access type on location level. A user can be given an Admin role on one location and read-only access to other locations.

To be able to manage SDSs in your library, users will need an Admin role.