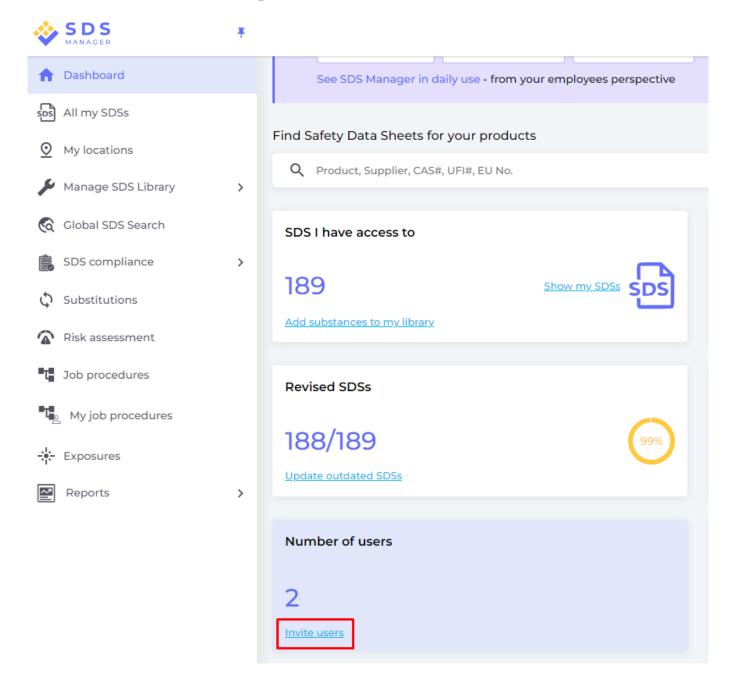

#### Invite your employees to join SDS Manager

With SDS Manager, you can add unlimited numbers of users. We suggest that you only create user accounts for employees that will administrate the SDS library.

Click here to open SDS Manager to invite employees (require login).