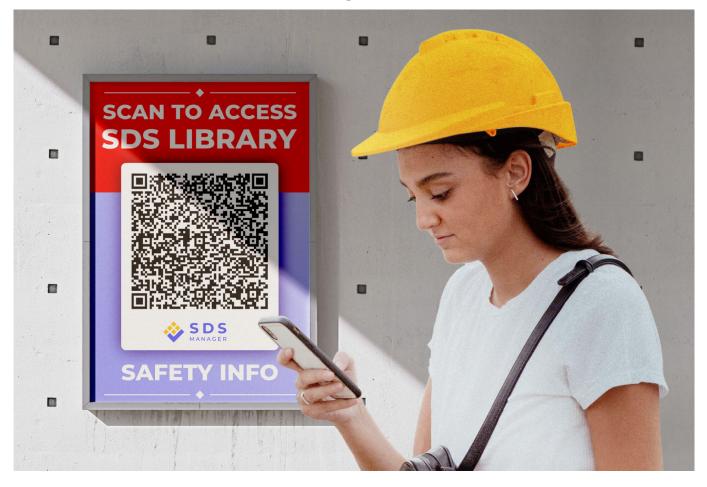

The labels have QR code for easy access to the SDS file (1) and to record arrival of new material, usage or disposal (2).

We recommend that you post QR codes to access your SDS library. This ensures that employees always have easy access to SDS and avoid problems with users that do not remember their password, etc.

Please scan the below QR code with your mobile phone to see what your employees will see when they access SDS library via QR code.

# Daily use

Typically, our customers post QR code on the wall where employees use chemicals to ensure that employees know how to access the SDSs.

With SDS Manager, you can also have a link on your intranet to directly open the SDS library for easy access.