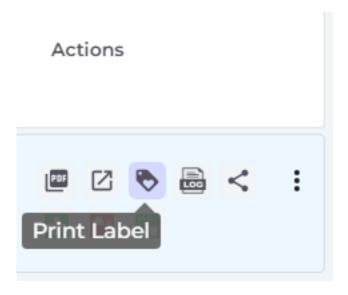

Here is how to create a label with a QR code to view the SDS PDF:

Step 1: In SDS Inventory Manager, open the 'All my SDSs' or 'Manage SDS Library' page.

**Step 2:** Find the product you wish to create a label with a QR code and click on the 'Print Label' button in the Actions column: