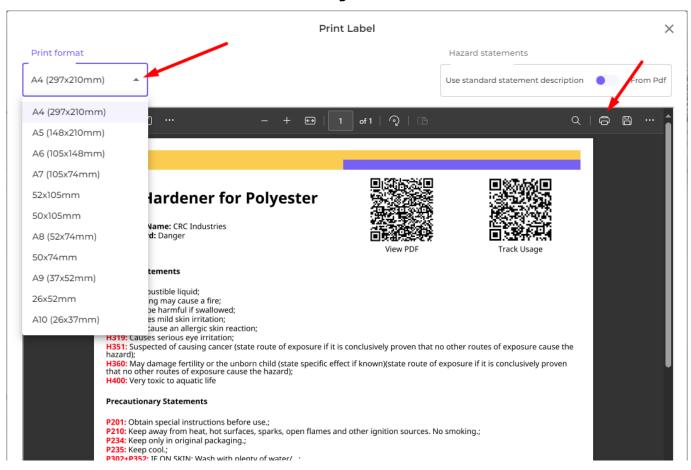

**Step 3:** Choose your desired label size, then download or print:

## Daily use

Now, you can scan the 'View PDF' QR code on the label to view SDS PDF.

Unique solution ID: #1052

Author: n/a

Last update: 2024-09-26 09:11