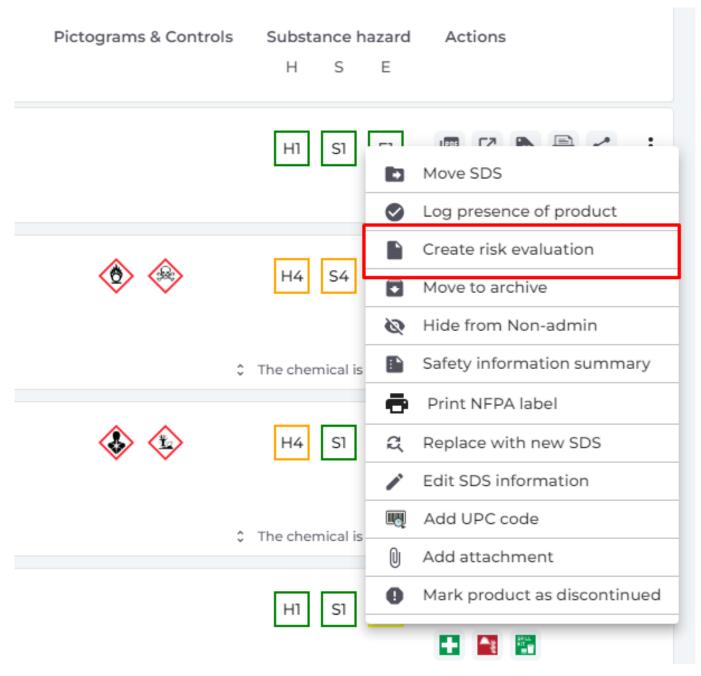

If your company requires extra required PPE and controls, you can set up a Risk evaluation for a product/substance.

Open "All my SDSs" or "Manage SDS Library" page and find the substance.

Click on the "More Actions" icon from the "Actions" column and choose "Create risk evaluation".