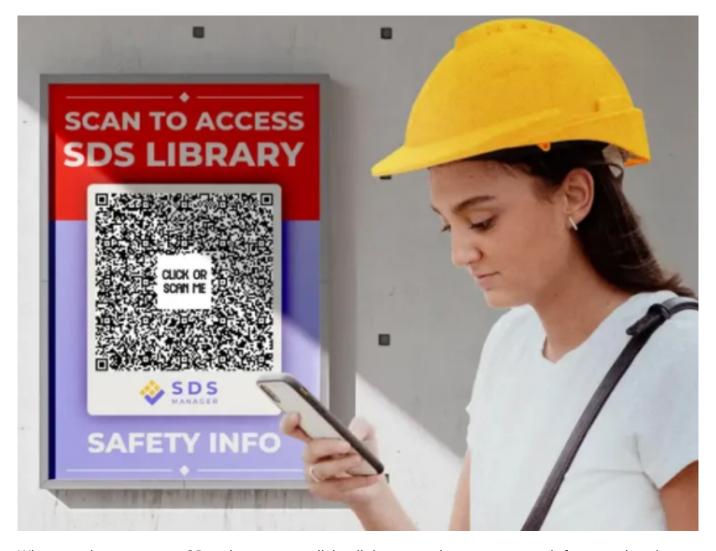

If you're in the process of building your SDS library, we recommend starting today by activating your subscription and posting QR code posters where chemicals are used. This will give your employees immediate access to our extensive SDS database, while you work on gathering and uploading the SDSs for your specific chemicals.

For those already using SDS Manager, this feature is invaluable. It allows your employees to find Safety Data Sheets for products you may have missed adding to your library.

When employees scan a QR code poster or click a link on your intranet to search for a product (e.g., WD-40 Fast), they can still locate the SDS—even if it hasn't yet been uploaded to your company's SDS library. Employees can also access important features like first aid information and generate secondary container labels.