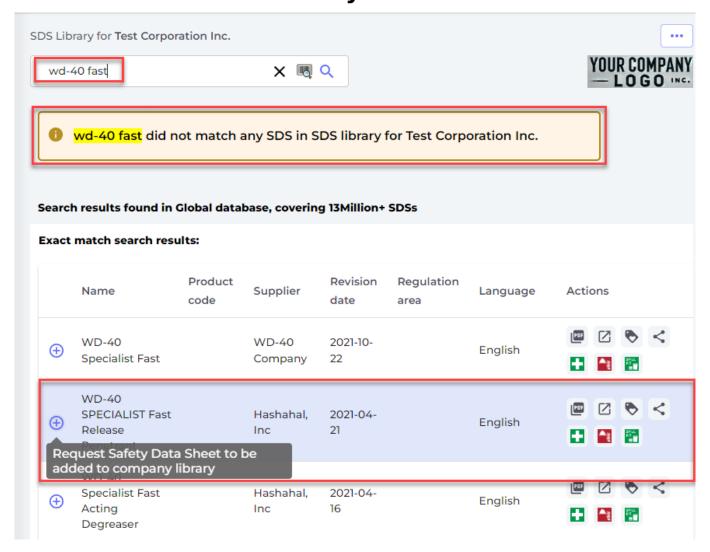

For those already using SDS Manager, this feature is invaluable. It allows your employees to find Safety Data Sheets for products you may have missed adding to your library.

When employees scan a QR code poster or click a link on your intranet to search for a product (e.g., WD-40 Fast), they can still locate the SDS—even if it hasn't yet been uploaded to your company's SDS library. Employees can also access important features like first aid information and generate secondary container labels.

## Daily use

Additionally, your employee can request the SDS to be added to your SDS Library. You will receive an <u>email notification</u> when an employee makes such a request.

This global SDS search feature acts as a crucial fallback, ensuring your employees can typically find any missing SDSs. It also enhances your chances of passing regulatory inspections by guaranteeing that all required Safety Data Sheets are readily accessible.