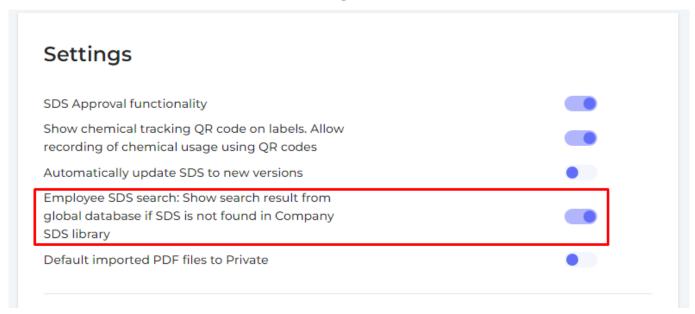

If you haven't set up your SDS library yet, we recommend <u>activating your subscription</u> on SDS Manager and <u>enabling the "Employee SDS Search: Show search results from global database if SDS is not found in Company SDS library" feature</u>. Additionally, post <u>OR code posters</u> where chemicals are used. This will ensure that your employees have access to Safety Data Sheets while you work on setting up your new online SDS library.

You can easily enable or disable this global SDS search feature in the setting page