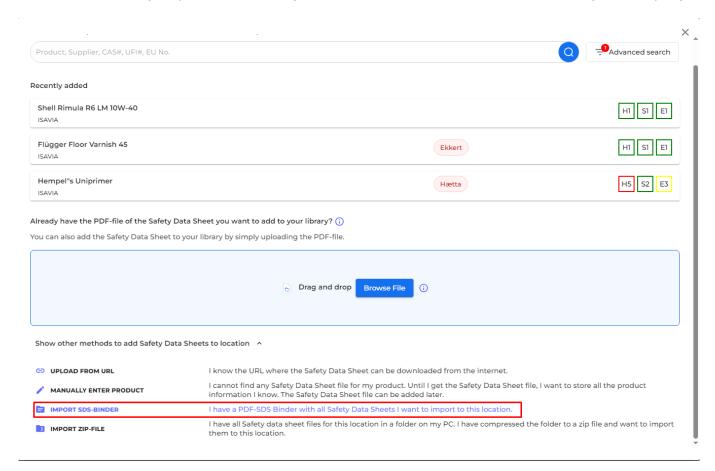

## How do I migrate our current SDS binder to SDS Manager?

If you already have SDS-binders for each of your locations, you can simply upload the SDS-binder file to a location in our SDS Inventory Manager. We will automatically read the PDF you import and find out what SDS are in the file and add them automatically to the location.

With this method you can populate your SDS inventory manager with thousands of SDS in a matter of minutes. The only requirement is that you have an SDS-binder for each location in your company

Unique solution ID: #1021