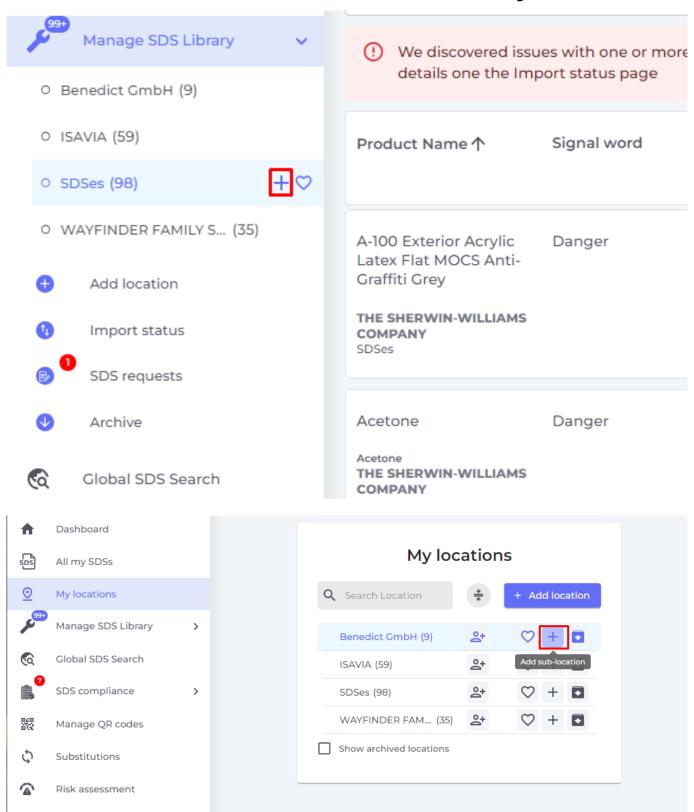

Or you can also find 'Add location' button in 'My locations' page.

• Step 2: Fill out the location information and click the 'Create' button.

• Step 3: Click on '+' icon to create more Sub-locations as needed for your location hierarchy.