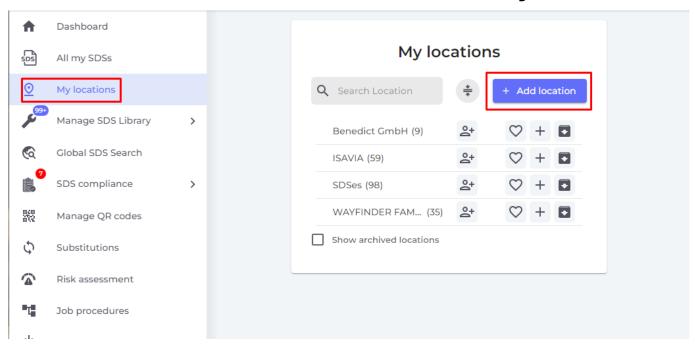

Or you can also find 'Add location' button in 'My locations' page.

• Step 2: Fill out the location information and click the 'Create' button.

• Step 3: Click on '+' icon to create more Sub-locations as needed for your location hierarchy.