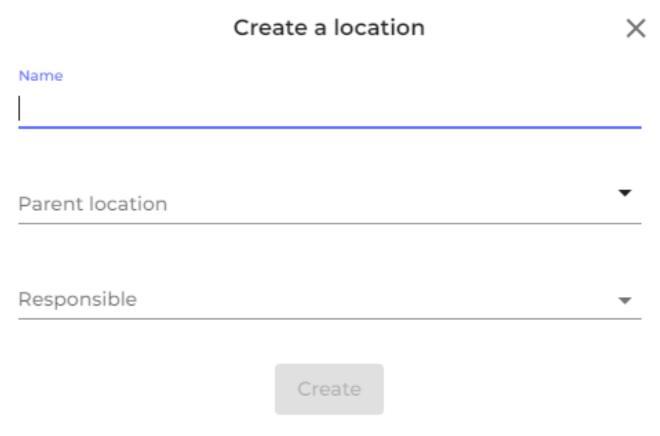

Or you can also find 'Add location' button in 'My locations' page.

• Step 2: Fill out the location information and click the 'Create' button.

• Step 3: Click on '+' icon to create more Sub-locations as needed for your location hierarchy.