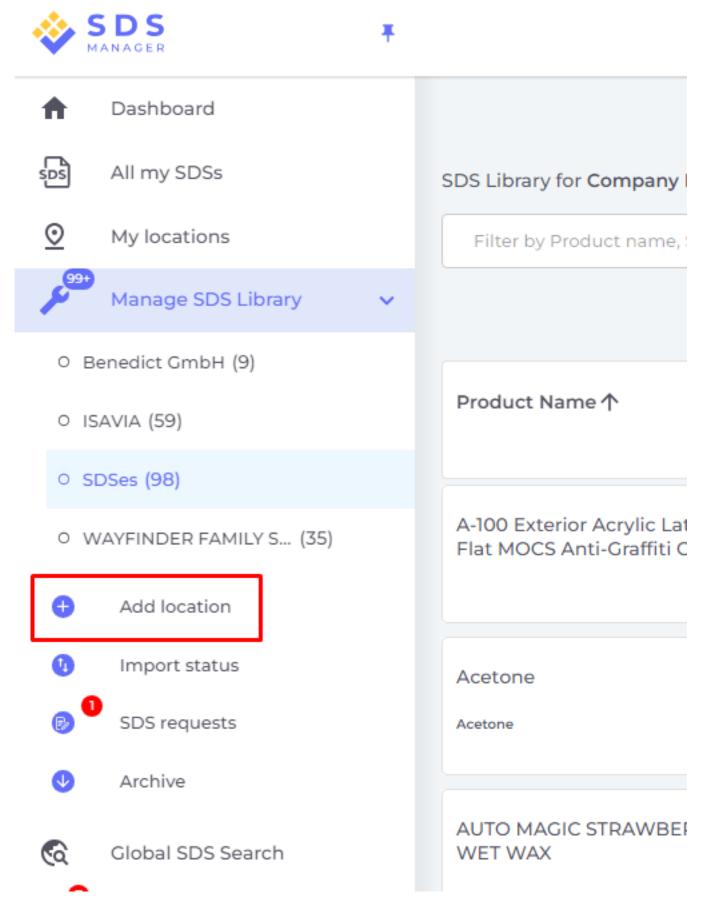

# How can I create a hierarchy of locations that match our company structure?

| • | Step 1: From your menu panel on the left of your screen, go to 'Manage SDS Library' and |
|---|-----------------------------------------------------------------------------------------|
|   | click on 'Add location'.                                                                |
|   |                                                                                         |
|   |                                                                                         |