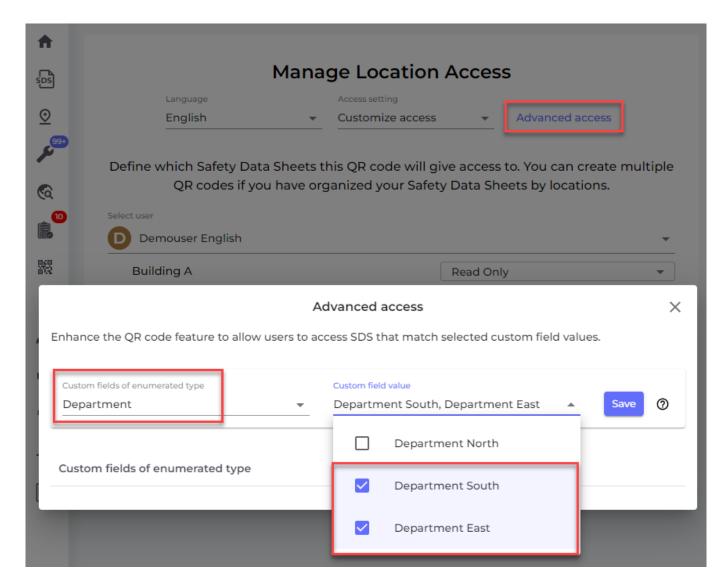

## Use enumerated custom field value to control what SDS an QR code poster is linked to

The primary function of a QR code poster (user) is to gain access to SDS linked to a Site/location.

SDS Manager offers an alternative method to link SDS to as QR code poster/user:

In the above example, we have created an Enumerated custom field named "Department".

On the SDS Detail page, we can select the Department in which the product is used.

Page 1 / 2

## **Users and QR code posters**

When users scan the QR poster, they will get access to all SDSs that are linked to either "Department North" or "Department South"

Unique solution ID: #1164

Author: n/a

Last update: 2024-10-03 08:43