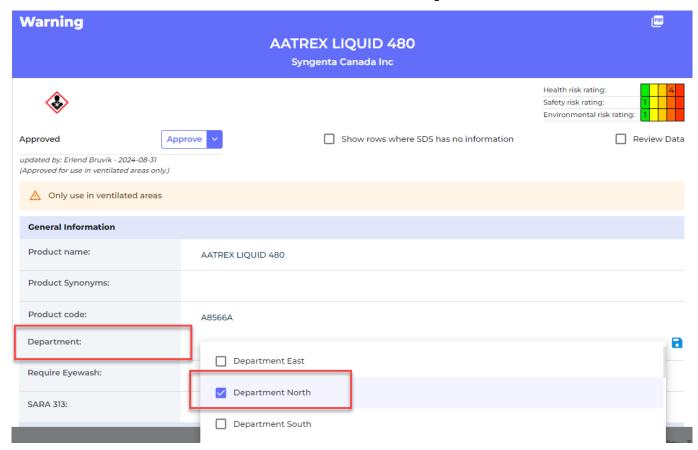

In the above example, we have created an Enumerated custom field named "Department".

On the SDS Detail page, we can select the Department in which the product is used.

Page 1 / 2

## **Users and QR code posters**

When users scan the QR poster, they will get access to all SDSs that are linked to either "Department North" or "Department South"

Unique solution ID: #1164

Author: n/a

Last update: 2024-10-03 08:43