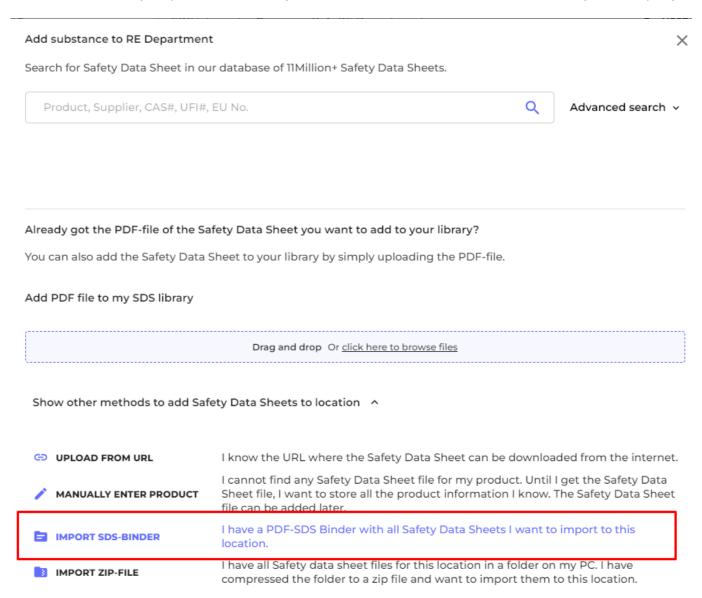

## How do I migrate our current SDS binder to SDS Manager?

If you already have SDS-binders for each of your locations, you can simply upload the SDS-binder file to a location in our SDS Inventory Manager. We will automatically read the PDF you import and find out what SDS are in the file and add them automatically to the location.

With this method you can populate your SDS inventory manager with thousands of SDS in a matter of minutes. The only requirement is that you have an SDS-binder for each location in your company

Unique solution ID: #1021