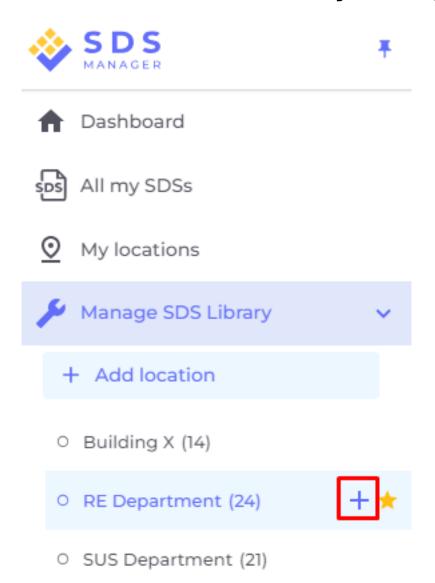

## **SDS Inventory Manager in use**

• Step 2: Fill out the location information and click the 'Create' button.

• Step 3: Click on '+' icon to create more Sub-locations as needed for your location hierarchy.