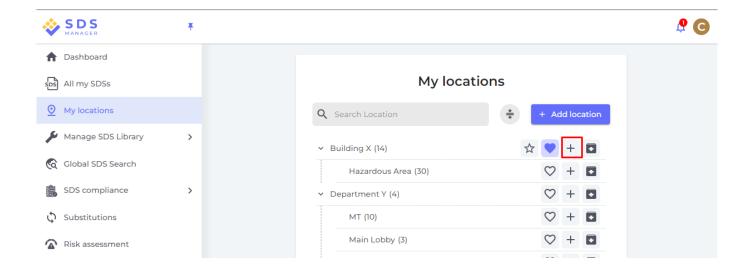

## **SDS Inventory Manager in use**

• Step 2: Fill out the location information and click the 'Create' button.

• Step 3: Click on '+' icon to create more Sub-locations as needed for your location hierarchy.