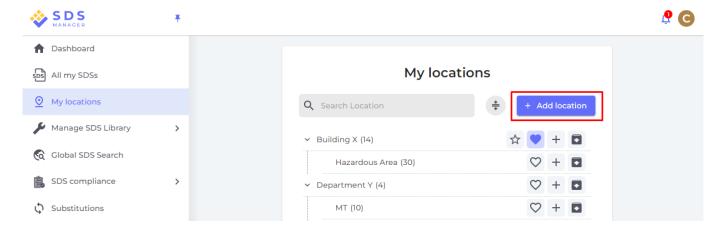

## How can I create a hierarchy of locations that match our company structure?

• Step 1: From your menu panel on the left of your screen, go to 'Manage SDS Library' and click on 'Add location'.

Or you can also find 'Add location' button in 'My locations' page.