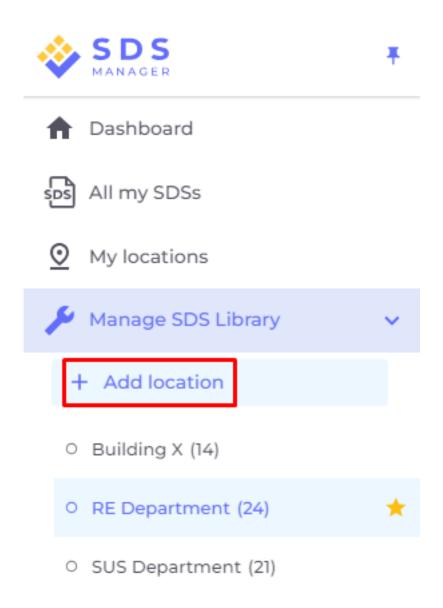

## How can I create a hierarchy of locations that match our company structure?

• Step 1: From your menu panel on the left of your screen, go to 'Manage SDS Library' and click on 'Add location'.

Or you can also find 'Add location' button in 'My locations' page.