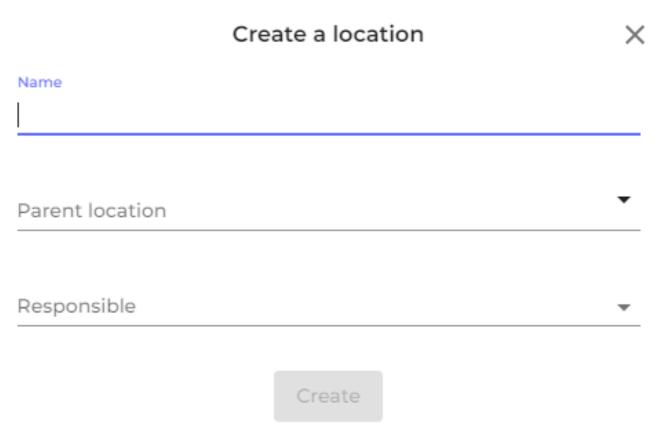

## **SDS Inventory Manager in use**

• Step 2: Fill out the location information and click the 'Create' button.

• Step 3: Click on '+' icon to create more Sub-locations as needed for your location hierarchy.