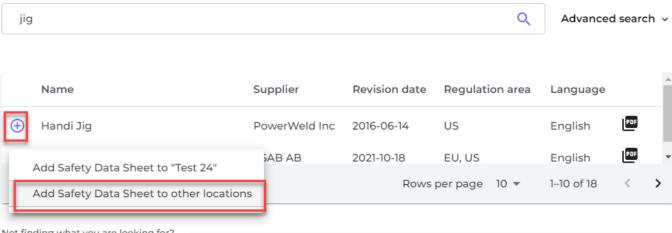

On <u>All our SDS</u> (require login) you can add a SDS already in your library to multiple locations at the same time. See the steps in the image below:

URL: https://faq.sdsmanager.com/content/26/213/en/how-can-i-add-a-sds-to-multiple-locations-in-one-operation.html