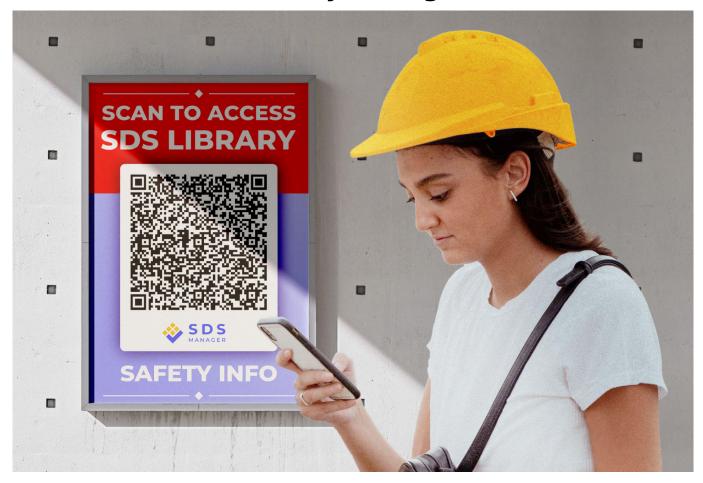

Emergency agency name: CHEMTREC

Emergency agency phone number: 1-800-424-9300

The labels have QR code for easy access to the SDS file (1) and to record arrival of new material, usage or disposal (2).

We recommend that you post QR codes to access your SDS library. This ensures that employees always have easy access to SDS and avoid problems with users that do not remember their password, etc.

Please scan the below QR code with your mobile phone to see what your employees will see when they access SDS library via QR code.

# **SDS Inventory Manager in use**

Typically, our customers post QR code on the wall where employees use chemicals to ensure that employees know how to access the SDSs.

With SDS Manager, you can also have a link on your intranet to directly open the SDS library for easy access.