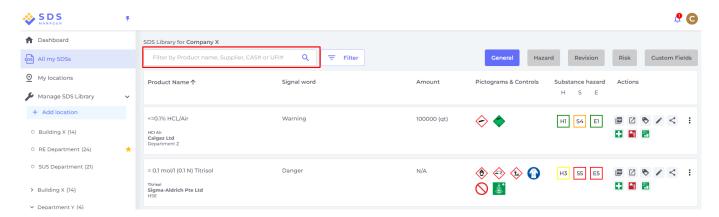

Or you can also find the search bar in 'All my SDSs' page:

Alternatively, employees can scan QR codes on secondary container labels.