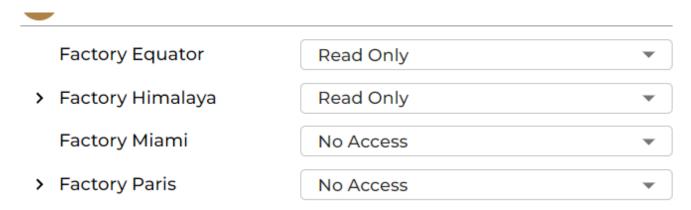

## **SDS Inventory Manager in use**

When choosing "Customize access" you will be directed to a page where you can set what locations the QR code should give access to.

Click the QR icon to print the QR code poster or get access to the link you can post on your intranet.