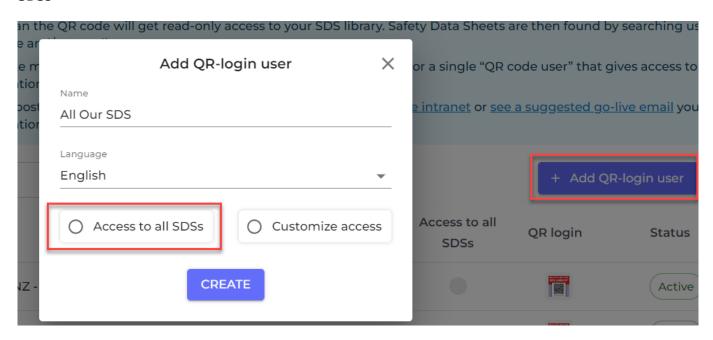

To create a QR code user, open Manage QR codes page (require login) and click Add QR login user

If you want the QR code to give access to all SDSs in your organization, you select "Access to all SDSs"

If the QR code should only have access to SDS on some of the SDSs in your company, select "Customoze access".