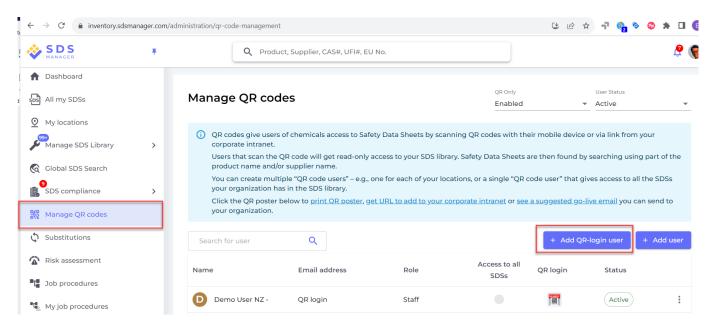

To create a QR code user, open Manage QR codes page (require login) and click Add QR login user

If you want the QR code to give access to all SDSs in your organization, you select "Access to all SDSs"

If the QR code should only have access to SDS on some of the SDSs in your company, select "Customoze access".