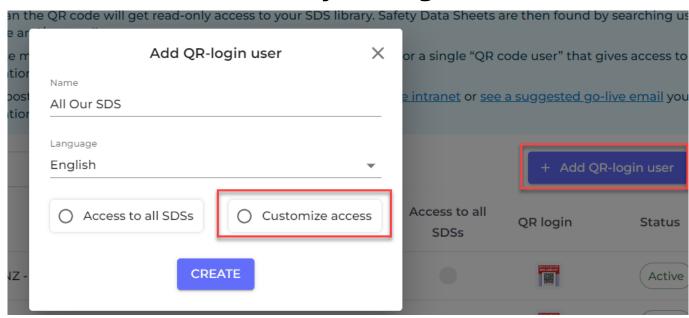

To create a QR code user, open Manage QR codes page (require login) and click Add QR login user

If you want the QR code to give access to all SDSs in your organization, you select "Access to all SDSs"

If the QR code should only have access to SDS on some of the SDSs in your company, select "Customoze access".