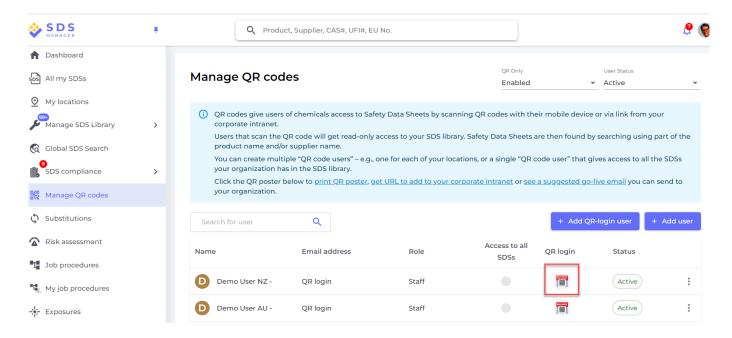

To create a QR code user, open Manage QR codes page (require login) and click Add QR login user

If you want the QR code to give access to all SDSs in your organization, you select "Access to all SDSs"

If the QR code should only have access to SDS on some of the SDSs in your company, select "Customoze access".

## **SDS Inventory Manager in use**

When choosing "Customize access" you will be directed to a page where you can set what locations the QR code should give access to.

Click the QR icon to print the QR code poster or get access to the link you can post on your intranet.