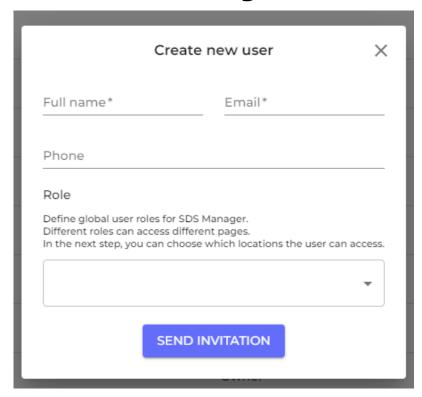

## User management and access controll

Invited users can have an Admin Role, Staff or No Access Role.

You are flexible to decide access type on location level. A user can be given an Admin role on one location and read-only access to other locations.

To be able to manage SDSs in your library, users wil need Admin role.