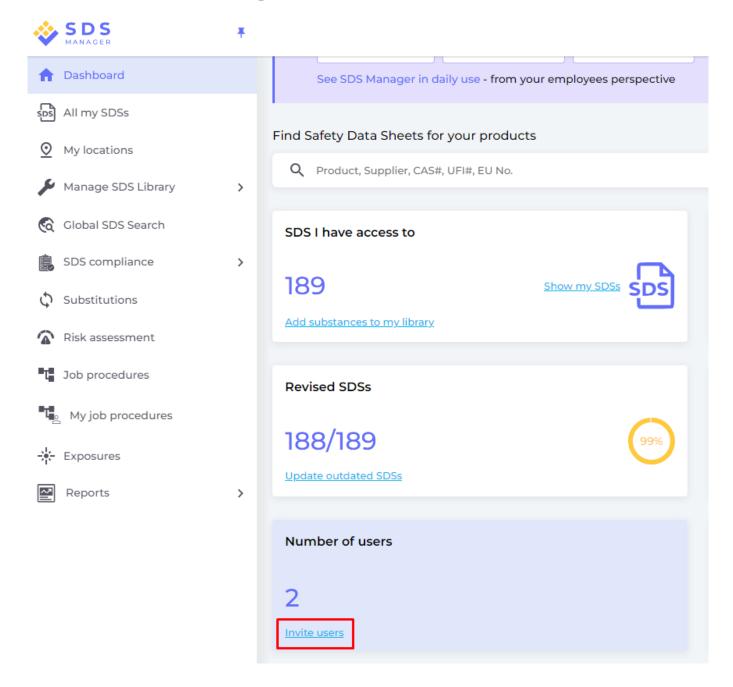

#### Invite your employees to join on SDS Manager

With SDS Manager, you can add unlimited numbers of users. We suggest that you only create user accounts for employees that will administrate the SDS library.

Click here to open SDS Manager to invite employees (require login)

## User management and access controll

Invited users can have an Admin Role, Staff or No Access Role.

You are flexible to decide access type on location level. A user can be given an Admin role on one location and read-only access to other locations.