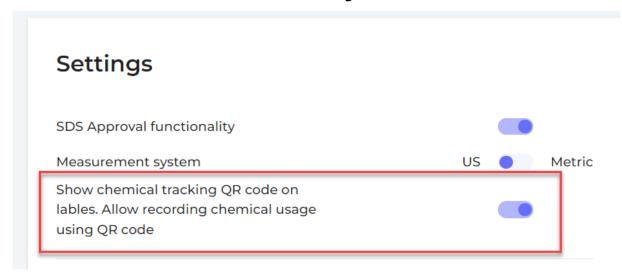

Emergency agency name: CHEMTREC

Emergency agency phone number: 1-800-424-9300

By default Labels to not show QR codes for tracking chemical useage.

To show the QR codes for tracking chemical usafe you must enable it on the <u>Settings page</u> (require login).