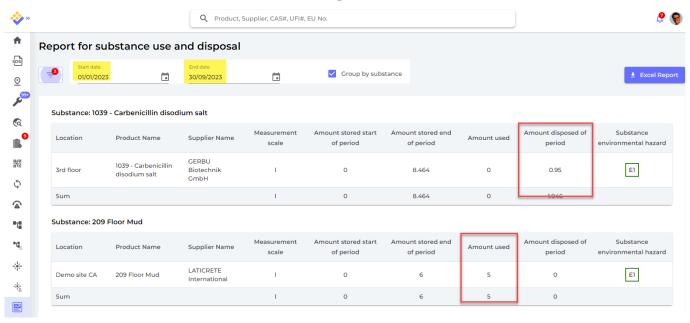

On Report for substance us and disposal (require login) you can generate reports for selected periods for use and disposal of chemicals.