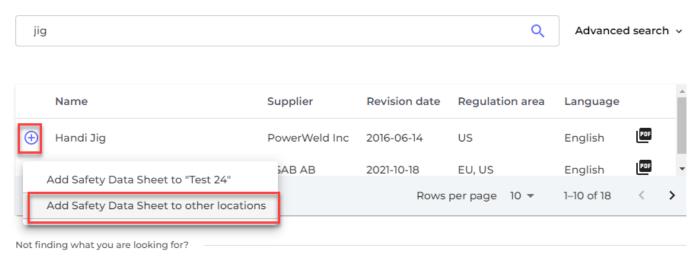

On <u>All our SDS</u> (require login) you can add a SDS already in your library to multiple locations at the same time. See the steps in the image below:

URL: https://faq.sdsmanager.com/content/49/213/en/how-can-i-add-a-sds-to-multiple-locations-in-one-operation.html