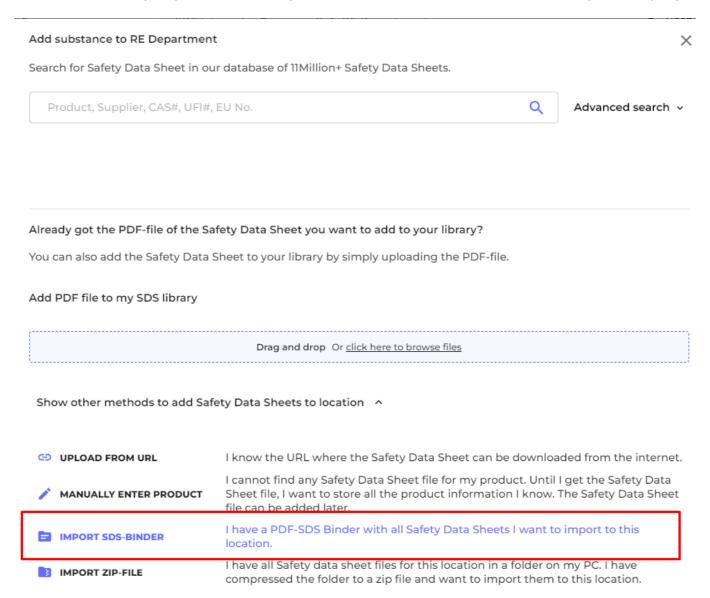

## How do I migrate our current SDS binder to SDS Manager?

If you already have SDS-binders for each of your locations, you can simply upload the SDS-binder file to a location in our SDS Inventory Manager. We will automatically read the PDF you import and find out what SDS are in the file and add them automatically to the location.

With this method you can populate your SDS inventory manager with thousands of SDS in a matter of minutes. The only requirement is that you have an SDS-binder for each location in your company

Unique solution ID: #1021