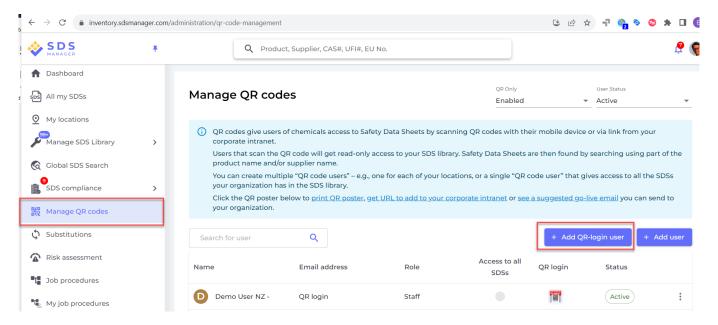

To create a QR code user, open Manage QR codes page (require login) and click Add QR login user

If you want the QR code to give access to all SDSs in your organization, you select "Access to all SDSs"

If the QR code should only have access to SDS on some of the SDSs in your company, select "Customoze access".