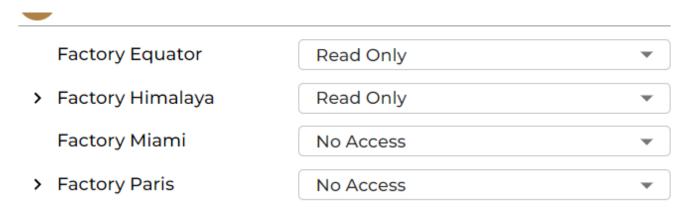

## **Users and QR code posters**

When choosing "Customize access" you will be directed to a page where you can set what locations the QR code should give access to.

Click the QR icon to print the QR code poster or get access to the link you can post on your intranet.