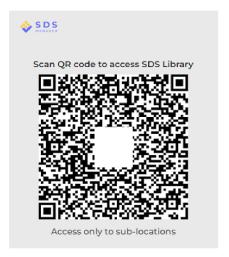

## **Users and QR code posters**

When choosing "Customize access" you will be directed to a page where you can set what locations the QR code should give access to.

Click the QR icon to print the QR code poster or get access to the link you can post on your intranet.