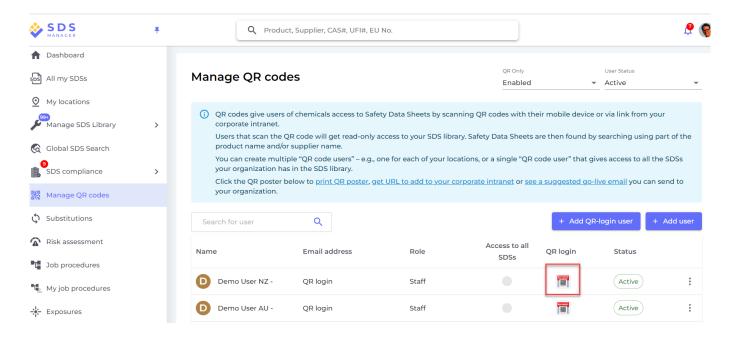

To create a QR code user, open Manage QR codes page (require login) and click Add QR login user

If you want the QR code to give access to all SDSs in your organization, you select "Access to all SDSs"

If the QR code should only have access to SDS on some of the SDSs in your company, select "Customoze access".

## **Users and QR code posters**

When choosing "Customize access" you will be directed to a page where you can set what locations the QR code should give access to.

Click the QR icon to print the QR code poster or get access to the link you can post on your intranet.