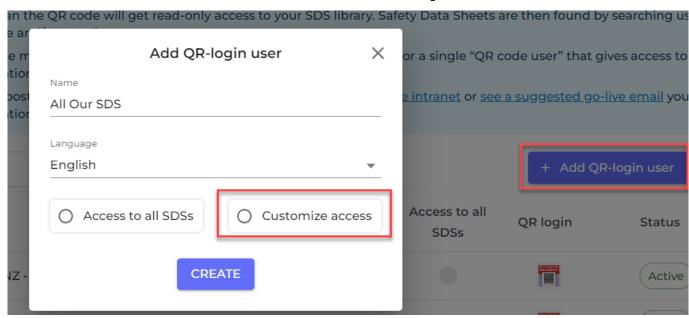

To create a QR code user, open Manage QR codes page (require login) and click Add QR login user

If you want the QR code to give access to all SDSs in your organization, you select "Access to all SDSs"

If the QR code should only have access to SDS on some of the SDSs in your company, select "Customoze access".

## **Users and QR code posters**

When choosing "Customize access" you will be directed to a page where you can set what locations the QR code should give access to.

Click the QR icon to print the QR code poster or get access to the link you can post on your intranet.