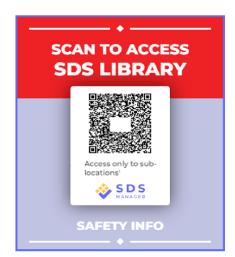

## **Users and QR code posters**

When choosing "Customize access" you will be directed to a page where you can set what locations the QR code should give access to.

Click the QR icon to print the QR code poster or get access to the link you can post on your intranet.